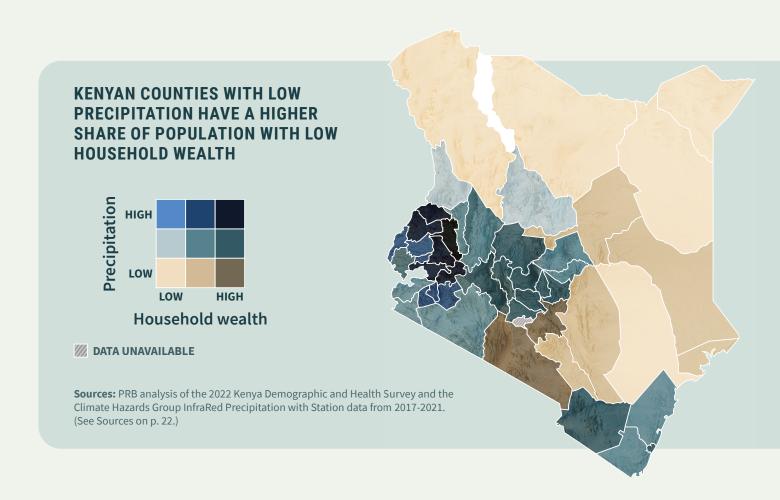

A look at the association between socioeconomic status and precipitation level in Kenya shows that counties with low precipitation—which have a higher likelihood of drought—also have a higher share of population with low household wealth. These counties may be more vulnerable to the effects of climate change, including more severe droughts, and also less resilient due to a lack of resources. By examining the association between population vulnerability and risk of exposure to climate shocks, decisionmakers can allocate resources to areas of greatest need and prepare essential systems to respond effectively to climate change.